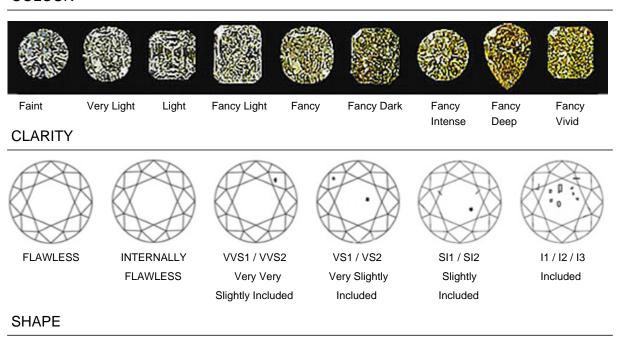

# 1 Diamond

| Shape        | Pear                     |
|--------------|--------------------------|
| Carat        | 1.47 ct                  |
| Colour Grade | Fancy Dark Greenish Gray |

# 2 Fancy Yellow Diamond

| Shape        | Pear         |
|--------------|--------------|
| Carat        | 0.492 ct     |
| Colour Grade | Fancy Yellow |

### **COLOUR**

Round

Princess

Emerald

Asscher

Marquise

Oval

Radiant