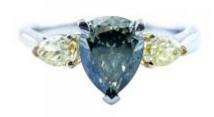

# 1 Diamond

| Shape        | Pear                     |
|--------------|--------------------------|
| Carat        | 1.47 ct                  |
| Colour Grade | Fancy Dark Greenish Gray |

# **DESCRIPTION**

Ring in 18k white gold set with 1 pear-cut Fancy Dark Greenish Gray diamond and 2 pear-cut Fancy Yellow diamonds. Weight: 3.27 gms.

# 2 Fancy Yellow Diamond

| Shape        | Pear         |
|--------------|--------------|
| Carat        | 0.492 ct     |
| Colour Grade | Fancy Yellow |