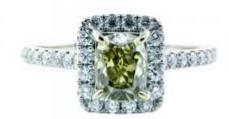

# 1 Diamond

| Shape        | Cushion                             |
|--------------|-------------------------------------|
| Carat        | 1.02 ct                             |
| Colour Grade | Fancy Grayish Yellowish Green Chame |

# **DESCRIPTION**

Ring in 18k white gold set with 1 cushion-cut Fancy Grayish Yellowish Green Chameleondiamond and 34 brilliant-cut diamonds. Weight: 2.96