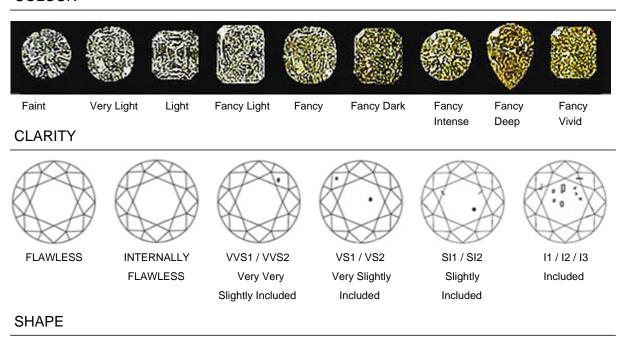

# 1 Diamond

| Shape        | Cushion                             |
|--------------|-------------------------------------|
| Carat        | 1.02 ct                             |
| Colour Grade | Fancy Grayish Yellowish Green Chame |

# **DESCRIPTION**

Ring in 18k white gold set with 1 cushion-cut Fancy Grayish Yellowish Green Chameleondiamond and 34 brilliant-cut diamonds. Weight: 2.96

# 34 Fancy Dark Greenish Gray Diamond

| Shape         | Brilliant |
|---------------|-----------|
| Carat         | 0.324 ct  |
| Colour Grade  | H-I       |
| Clarity Grade | SI        |



# ADDITIONAL INFORMATION

Graded as mounting permits. Measurements approx.

General Conditions Apply Visit: www.damiancolombo.com

### **COLOUR**























Round

Princess

Emerald

Asscher

Marquise

Radiant

Heart

Cushion