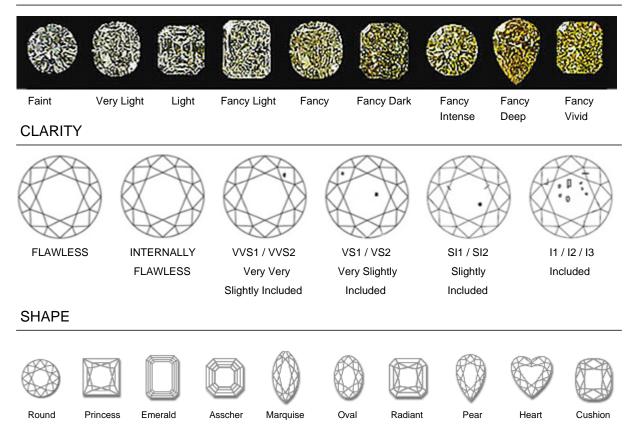

## 1 Diamond

| Shape        | Rectangular                        |
|--------------|------------------------------------|
| Carat        | 1.01 ct                            |
| Colour Grade | Fancy Deep Grayish Yellowish Green |

## DESCRIPTION

Ring in 18k white gold set with 1 rectangular-cut Fancy Deep Grayish Yellowish Green talla rectangular and 20 brilliant-cut diamonds. Weight: 3.24 gms.

## 20 Diamonds

| Shape         | Brilliant |
|---------------|-----------|
| Carat         | 0.087 ct  |
| Colour Grade  | H-I       |
| Clarity Grade | SI        |



ADDITIONAL INFORMATION Graded as mounting permits. Measurements approx.

General Conditions Apply Visit: www.damiancolombo.com

## COLOUR