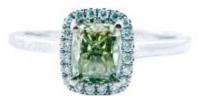

## 1 Diamond

| Shape        | Rectangular                        |
|--------------|------------------------------------|
| Carat        | 1.01 ct                            |
| Colour Grade | Fancy Deep Grayish Yellowish Green |

## DESCRIPTION

Ring in 18k white gold set with 1 rectangular-cut Fancy Deep Grayish Yellowish Green talla rectangular and 20 brilliant-cut diamonds. Weight: 3.24 gms.

## 20 Diamonds

| Shape         | Brilliant |
|---------------|-----------|
| Carat         | 0.087 ct  |
| Colour Grade  | H-I       |
| Clarity Grade | SI        |

ADDITIONAL INFORMATION Graded as mounting permits. Measurements approx.