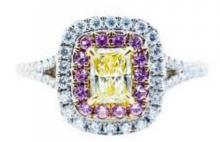

#### 1 Diamond

| Shape         | Rectangular        |
|---------------|--------------------|
| Carat         | 0.43 ct            |
| Colour Grade  | Fancy Light Yellow |
| Clarity Grade | VS1                |

## **DESCRIPTION**

Ring in 18k white, yellow and rose gold set with 1 rectangle-cut Fancy Light Yellow diamond, 24 brilliant-cut pink Sapphires and 52 brilliant-cut diamonds. Weight:4.26 gms.

General Conditions Apply
Visit: www.damiancolombo.com