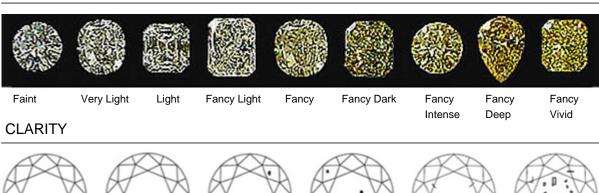

#### 1 Diamond

| Shape         | Rectangular        |
|---------------|--------------------|
| Carat         | 0.43 ct            |
| Colour Grade  | Fancy Light Yellow |
| Clarity Grade | VS1                |

#### **COLOUR**

INTERNALLY FLAWLESS

VVS1 / VVS2 Very Very

Slightly Included

VS1 / VS2 Very Slightly Included

SI1 / SI2 Slightly Included

I1 / I2 / I3 Included