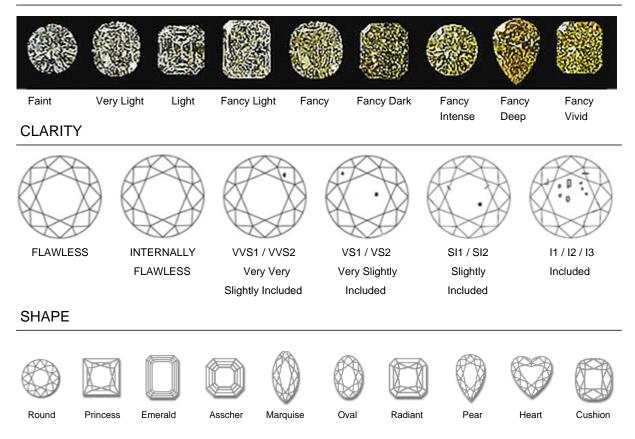

## 1 Fancy Deep Grayish Yellowish Diamond

| Shape        | Rectangular          |
|--------------|----------------------|
| Carat        | 1.02 ct              |
| Colour Grade | Deep Brownish Yellow |

## DESCRIPTION

Engagement ring in 18k white gold set with 1 rectangle-cut Fancy Deep Brownish Yellow diamond and 14 brilliant-cut diamonds. Weight: 2.86 gms.

## 14 Diamonds

| Shape         | Brilliant |
|---------------|-----------|
| Carat         | 0.170 ct  |
| Colour Grade  | H-I       |
| Clarity Grade | SI        |



ADDITIONAL INFORMATION Graded as mounting permits. Measurements approx. General Conditions Apply Visit: www.damiancolombo.com

## COLOUR