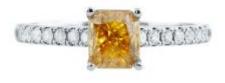

## 1 Fancy Deep Grayish Yellowish Diamond

| Shape        | Rectangular          |
|--------------|----------------------|
| Carat        | 1.02 ct              |
| Colour Grade | Deep Brownish Yellow |

## DESCRIPTION

Engagement ring in 18k white gold set with 1 rectangle-cut Fancy Deep Brownish Yellow diamond and 14 brilliant-cut diamonds. Weight: 2.86 gms.