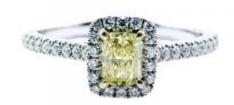

### 1 Diamond

| Shape        | Special              |
|--------------|----------------------|
| Carat        | 0.42 ct              |
| Colour Grade | Fancy Intense Yellow |

### **DESCRIPTION**

Ring in 18k white and yellow gold set with 1 special-cut Fancy Intense Yellow diamond and 36 brilliant-cut diamonds. Weight: 2.7 gms.