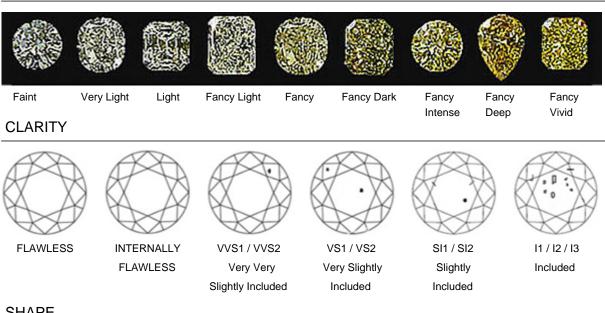

# **COLOUR**

#### 36 Diamonds

| Shape         | Brilliant |
|---------------|-----------|
| Carat         | 0.208 ct  |
| Colour Grade  | H-I       |
| Clarity Grade | SI        |