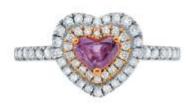

# 1 Diamond

| Shape        | Heart                     |
|--------------|---------------------------|
| Carat        | 0.21 ct                   |
| Colour Grade | Fancy Intense Pink-Purple |

# **DESCRIPTION**

Ring in 18k white and rose gold set with 1 heart-cut Fancy Intense Pink-Purple diamond and 56 brilliant-cut diamonds. Weight: 2.69 gms.

## 56 Diamonds

| Shape         | Brilliant |
|---------------|-----------|
| Carat         | 0.236 ct  |
| Colour Grade  | H-I       |
| Clarity Grade | SI        |