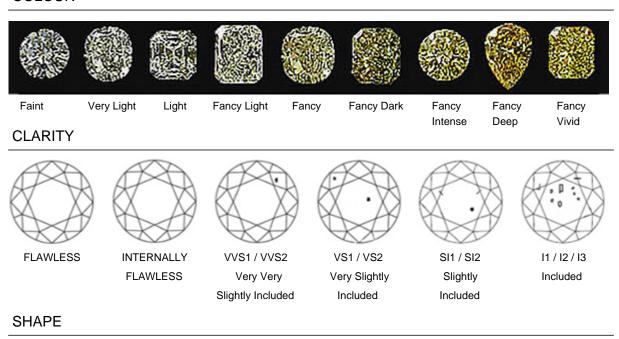

# 1 Diamond

| Shape        | Heart                     |
|--------------|---------------------------|
| Carat        | 0.21 ct                   |
| Colour Grade | Fancy Intense Pink-Purple |

## 56 Diamonds

| Shape         | Brilliant |
|---------------|-----------|
| Carat         | 0.236 ct  |
| Colour Grade  | H-I       |
| Clarity Grade | SI        |

## **COLOUR**

Round

Princess

Emerald

Asscher

Marquise

Radiant

Heart