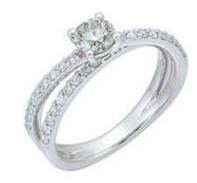

#### 1 Diamond

| Shape         | Brilliant                 |
|---------------|---------------------------|
| Carat         | 0.41 ct                   |
| Colour Grade  | Fancy Light Greenish Gray |
| Clarity Grade | SI1                       |
| Simmetry      | Good                      |
| Color Origin  | Natural                   |

## 36 Fancy Brownish Greenish Yellow Diamond

| Shape         | Brilliant |
|---------------|-----------|
| Carat         | 0.35 ct   |
| Colour Grade  | H-I       |
| Clarity Grade | SI        |

## DESCRIPTION

Solitaire ring in 18k white gold set with 1 brilliant-cut Fancy Light Greenish Gray diamond and 36 brilliant-cut diamonds. Weight: 3.86 gms.

General Conditions Apply Visit: www.damiancolombo.com