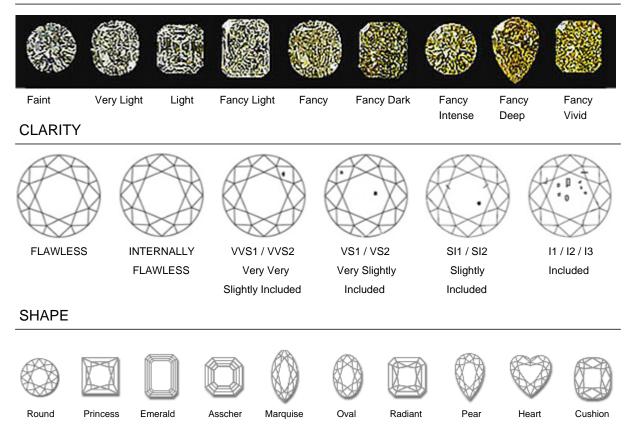

#### 1 Diamond

| Shape         | Brilliant                 |
|---------------|---------------------------|
| Carat         | 0.41 ct                   |
| Colour Grade  | Fancy Light Greenish Gray |
| Clarity Grade | SI1                       |
| Simmetry      | Good                      |
| Color Origin  | Natural                   |

## 36 Fancy Brownish Greenish Yellow Diamond

| Shape         | Brilliant |
|---------------|-----------|
| Carat         | 0.35 ct   |
| Colour Grade  | H-I       |
| Clarity Grade | SI        |

# COLOUR