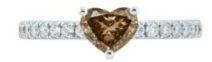

### 1 Diamond

| Shape         | Heart                 |
|---------------|-----------------------|
| Carat         | 0.42 ct               |
| Colour Grade  | Fancy Yellowish Brown |
| Clarity Grade | I1                    |
| Simmetry      | Good                  |
| Color Origin  | Natural               |

## **DESCRIPTION**

Solitaire ring in 18k white gold set with 1 heart-cut Fancy Yellowish Brown diamond and 16 brilliant-cut diamonds. Weight: 2.63 gms.