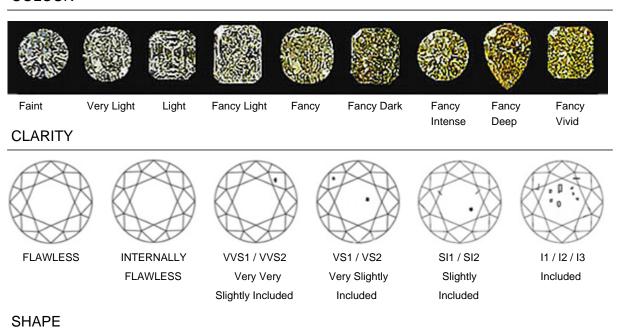

### 1 Diamond

| Shape         | Heart                 |
|---------------|-----------------------|
| Carat         | 0.42 ct               |
| Colour Grade  | Fancy Yellowish Brown |
| Clarity Grade | I1                    |
| Simmetry      | Good                  |
| Color Origin  | Natural               |

### **COLOUR**

Round

Princess

Emerald

Asscher

Marquise

Oval

Radiant

Pear

Heart

Cushion