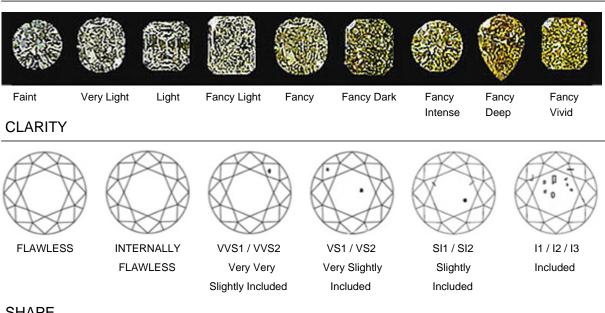

### **COLOUR**

Round

Princess

Emerald

Asscher

Marquise

Radiant

Pear

Heart

Cushion