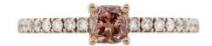

### 1 Diamond

| Shape         | Cushion             |
|---------------|---------------------|
| Carat         | 0.20 ct             |
| Colour Grade  | Fancy Pinkish Brown |
| Clarity Grade | I1                  |
| Simmetry      | Good                |
| Color Origin  | Natural             |

# 16 Diamonds

| Shape         | Brilliant |
|---------------|-----------|
| Carat         | 0.154 ct  |
| Colour Grade  | H-I       |
| Clarity Grade | SI        |

# **DESCRIPTION**

Solitaire ring in 18k rose gold set with 1 cushion-cut Fancy Pinkish Brown diamond and 16 brilliant-cut diamonds. Weight: 1.84 gms.